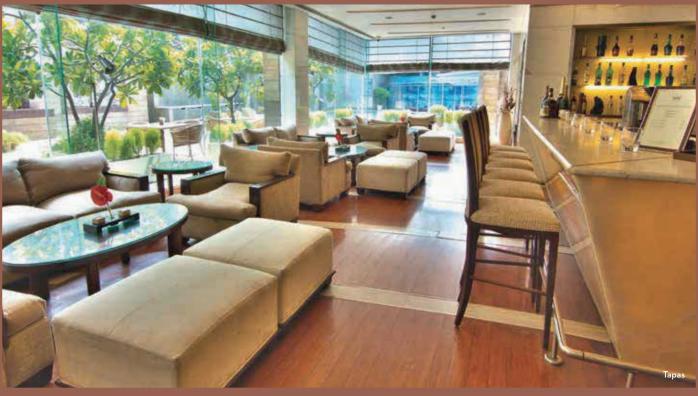

Timings: All day long

Tapas, the stylish and elegant lounge bar offers the finest domestic and imported spirits and wines along with a range of stimulating cocktails and appetizing snacks.

Timings: Noon to midnight