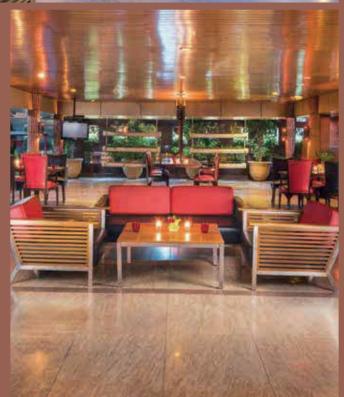

Timings: All day long

Tapas, the stylish and elegant lounge bar offers the finest domestic and imported spirits and wines along with a range of stimulating cocktails and appetizing snacks.

Timings: Noon to midnight