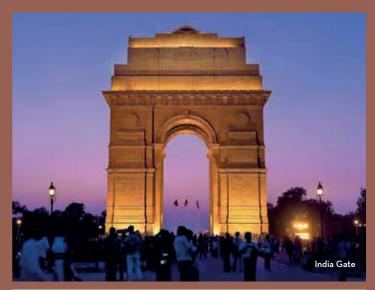

## **Places of Interest**

India Gate

The 42 meters high, free-standing arch designed by Lutyens and built in 1931, is dedicated to those 90,000 soldiers of the Indian Army who died in World War I. The names of these soldiers are inscribed all along the walls of the arch.