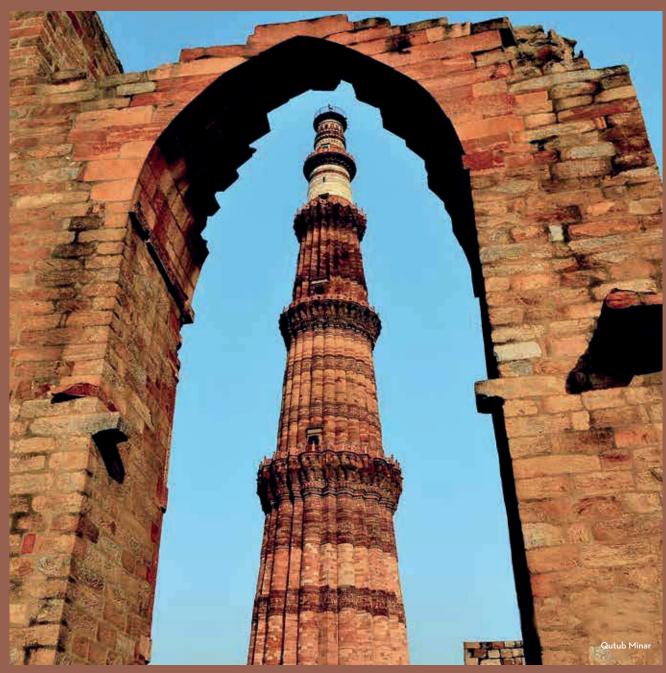

## Reminiscing the cultural heritage, Qutab Minar

Enjoy the cultural heritage in the capital of the country. Savour delicious delicacies from the streets of Old Delhi and the posh areas of Connaught Place.

#### Outab Minar

Situated within Surdas Reserve Forest is a Scenic Lake, Sur Sarovar. Qutab Minar is a tranquil spot, ideal for relaxed outings. A wide variety of fishes and water birds add to the lake's natural charm and beauty.