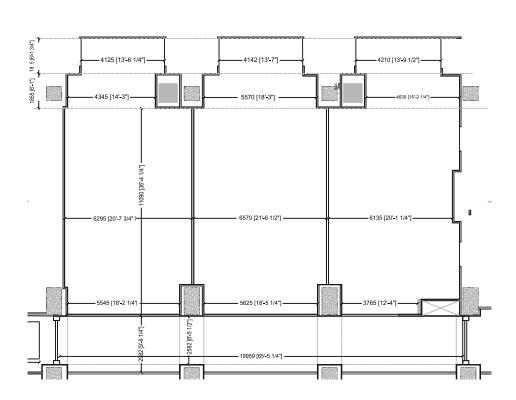

## **Seating Capacity**

| Area                 | Dimensions (sq.ft.)       | Theatre | Class Room | U-Shape | Reception | Board Room | ி வி<br>Cluster |
|----------------------|---------------------------|---------|------------|---------|-----------|------------|-----------------|
| Mandala (Full)       | 58.4 x 65.4               | 225     | 90         | 75      | 300       | 77         | 130             |
| Vihar                | 84 x 43                   | -       | -          | -       | 150       | -          | -               |
| Vatika (covered hut) | 50 x 30                   | -       | -          | -       | 150       | -          | 40              |
| Vatika (open area)   | 40 x 90                   | -       | -          | -       | 80        | -          | -               |
| Conference Room No 1 | 20 x 30                   | 30      | 30         | 25      | 25        | 22         | 30              |
| Conference Room No 2 | 32 x 33                   | 40      | 25         | 30      | 35        | 27         | 45              |
| Business Centre      | Board Room Seating for 10 |         |            |         |           |            |                 |

## Mandala Floor Plan