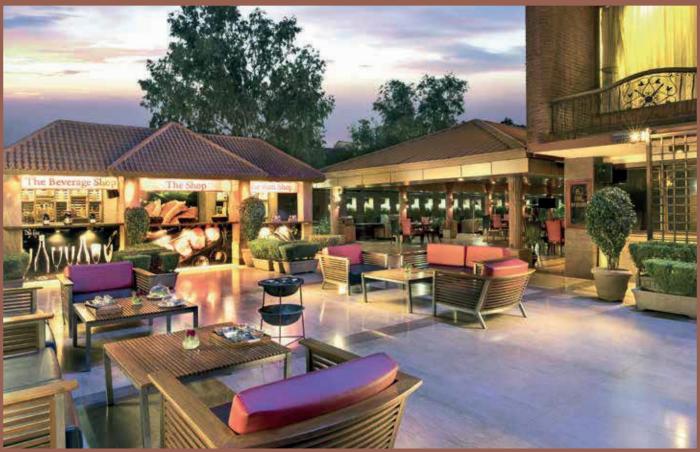

# I-DO-BBO

'I Do Barbeque' is a multi-faceted lounge destination open to guests during evenings, allowing them to choose, cook, buy & barbeque meats and vegetables by themselves, all available at this venue. This is one of a kind concept that features an Open Terrace BBQ place at The Metro Grill, Jaypee Siddharth where you can exercise your culinary skills along with our chefs. The shops are aptly titled "The Shop" wherein an array of raw meats and vegetables are available with accompanying marinades and rubs, along with a weighing scale to be used for portioning the order.

For those who prefer not to do the hard work, the Lazy Menu features brasserie style multi-cuisine foods such as pizzas, burgers, sandwiches, grilled food etc.,

Venue: Vatika terrace ('O' Level) Timings: 06:00 pm to 11:30 pm Price: Starting from INR 200