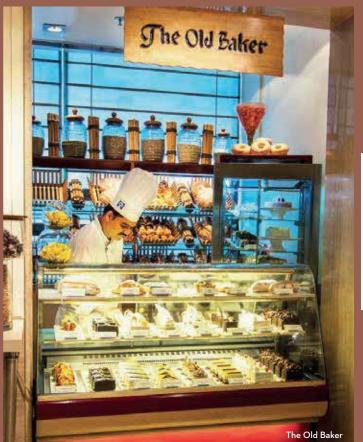

## The Old Baker

The Old Baker patisserie offers a range of oven fresh breads, cakes, pastries, chocolates and many other delicious products.

Timings: 08:30 am to 11:00 pm

Take a trip back in the history into the world of Maharajas & Maharanis and indulge in a unique royal dining experience at Paatra. This specialty restaurant takes you on a culinary journey of the Indian royals & aristocrats and brings to your table the delicacies of the royal era with a tailor-made menu prepared by our master chefs.