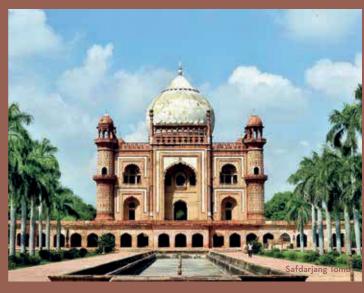

Built in 1753-1754, the tomb is the last enclosed garden tomb in Delhi. It has several smaller pavilions with evocative names like Jangli Mahal (Palace in the woods), Moti Mahal (Pearl Palace) and Badshah Pasand (King's favourite). The main gateway houses a library maintained by the Archaeological Survey of India.