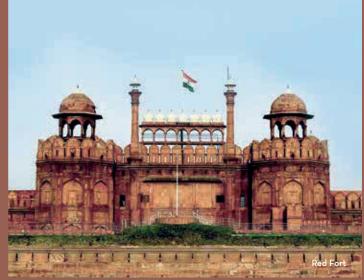

#### Red Fort

It was a mini-city with palaces, offices, workshops and audience halls. From the Lahore Gate of the palace, the Prime Minister of India addresses the country and unfurls the national flag on Independence Day every year. The fort also houses the 49 feet Naggar Khana (Drum room), Naubat Khana (Welcome room), Diwan-e-Aam (Hall of public audience), Hammam (the bathing area) and Moti Masjid (the Pearl Mosque).